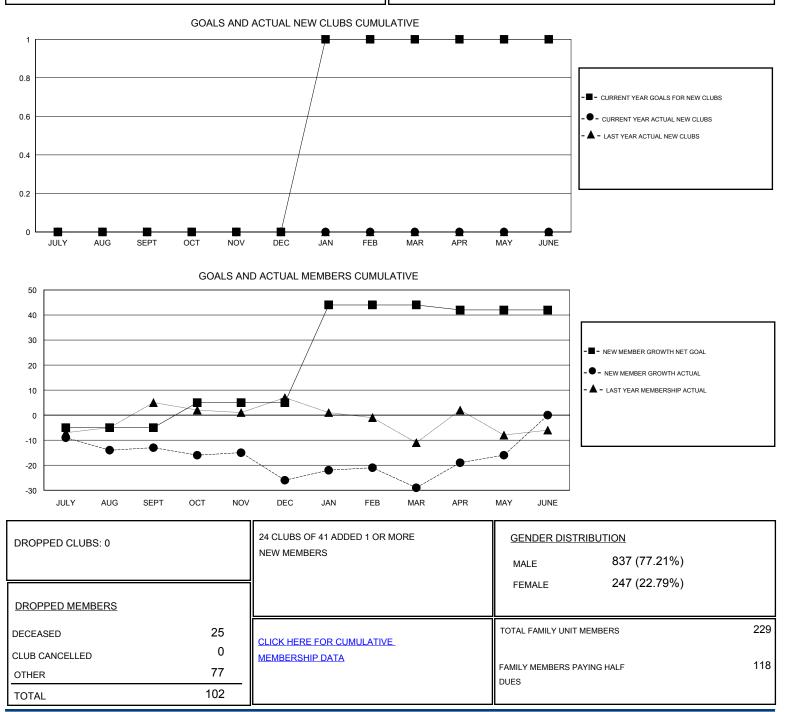

## GMT: Cindy Greaa

| GMT: Cindy Gre               | egg           | LOCATION PENNSYLVANIA |               |                              |                                                                |                                                              |                                                    |
|------------------------------|---------------|-----------------------|---------------|------------------------------|----------------------------------------------------------------|--------------------------------------------------------------|----------------------------------------------------|
| Clubs                        |               |                       |               | Members                      |                                                                |                                                              |                                                    |
| RESULTS FOR 2016-2017        |               |                       |               | RESULTS FOR 2016-2017        |                                                                |                                                              |                                                    |
| QUARTER                      | NEW CLUB GOAL | NEW CLUBS             | DROPPED CLUBS | QUARTER                      | NEW MEMBER GROWTH<br>NET GOAL (not reinstated<br>or transfers) | NEW MEMBER<br>GROWTH ACTUAL (not<br>reinstated or transfers) | DROPPED<br>MEMBERS ACTUAL<br>(including transfers) |
| JULY/AUG/SEPT<br>OCT/NOV/DEC | 0<br>0        | 0<br>0                | 0<br>0        | JULY/AUG/SEPT<br>OCT/NOV/DEC | -5<br>10                                                       | 16<br>18                                                     | 29<br>31                                           |
| JAN/FEB/MAR                  | 1             | 0                     | 0             | JAN/FEB/MAR                  | 39                                                             | 27                                                           | 30                                                 |
| APR/MAY/JUNE                 | 0             | 0                     | 0             | APR/MAY/JUNE                 | -2                                                             | 25                                                           | 12                                                 |